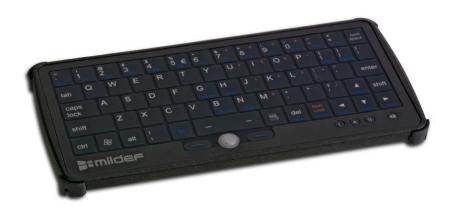

## Easy and light

The KBD201 (DB Mini KBD) is especially made for the DB cradle but works just as well to any other MilDef product with a USB port. With 66 backlight keys this lightweight keyboard will work just as good in the dark. The build in left/right click with stickpointer also enables full mouse functionality.

## **Guaranteed performance**

Our products always come with lifetime support to ensure your equipment maintains peak performance for many missions to come.

| Technical Specification |                              |
|-------------------------|------------------------------|
| Description             | USB                          |
|                         | 66 key B/L<br>Windows key    |
|                         | Elastomer keys (backlight)   |
|                         | Magnesium frame              |
| Weight                  | 170 g                        |
| Dimensions              | 190 x 90 x 12 mm (W x D x H) |